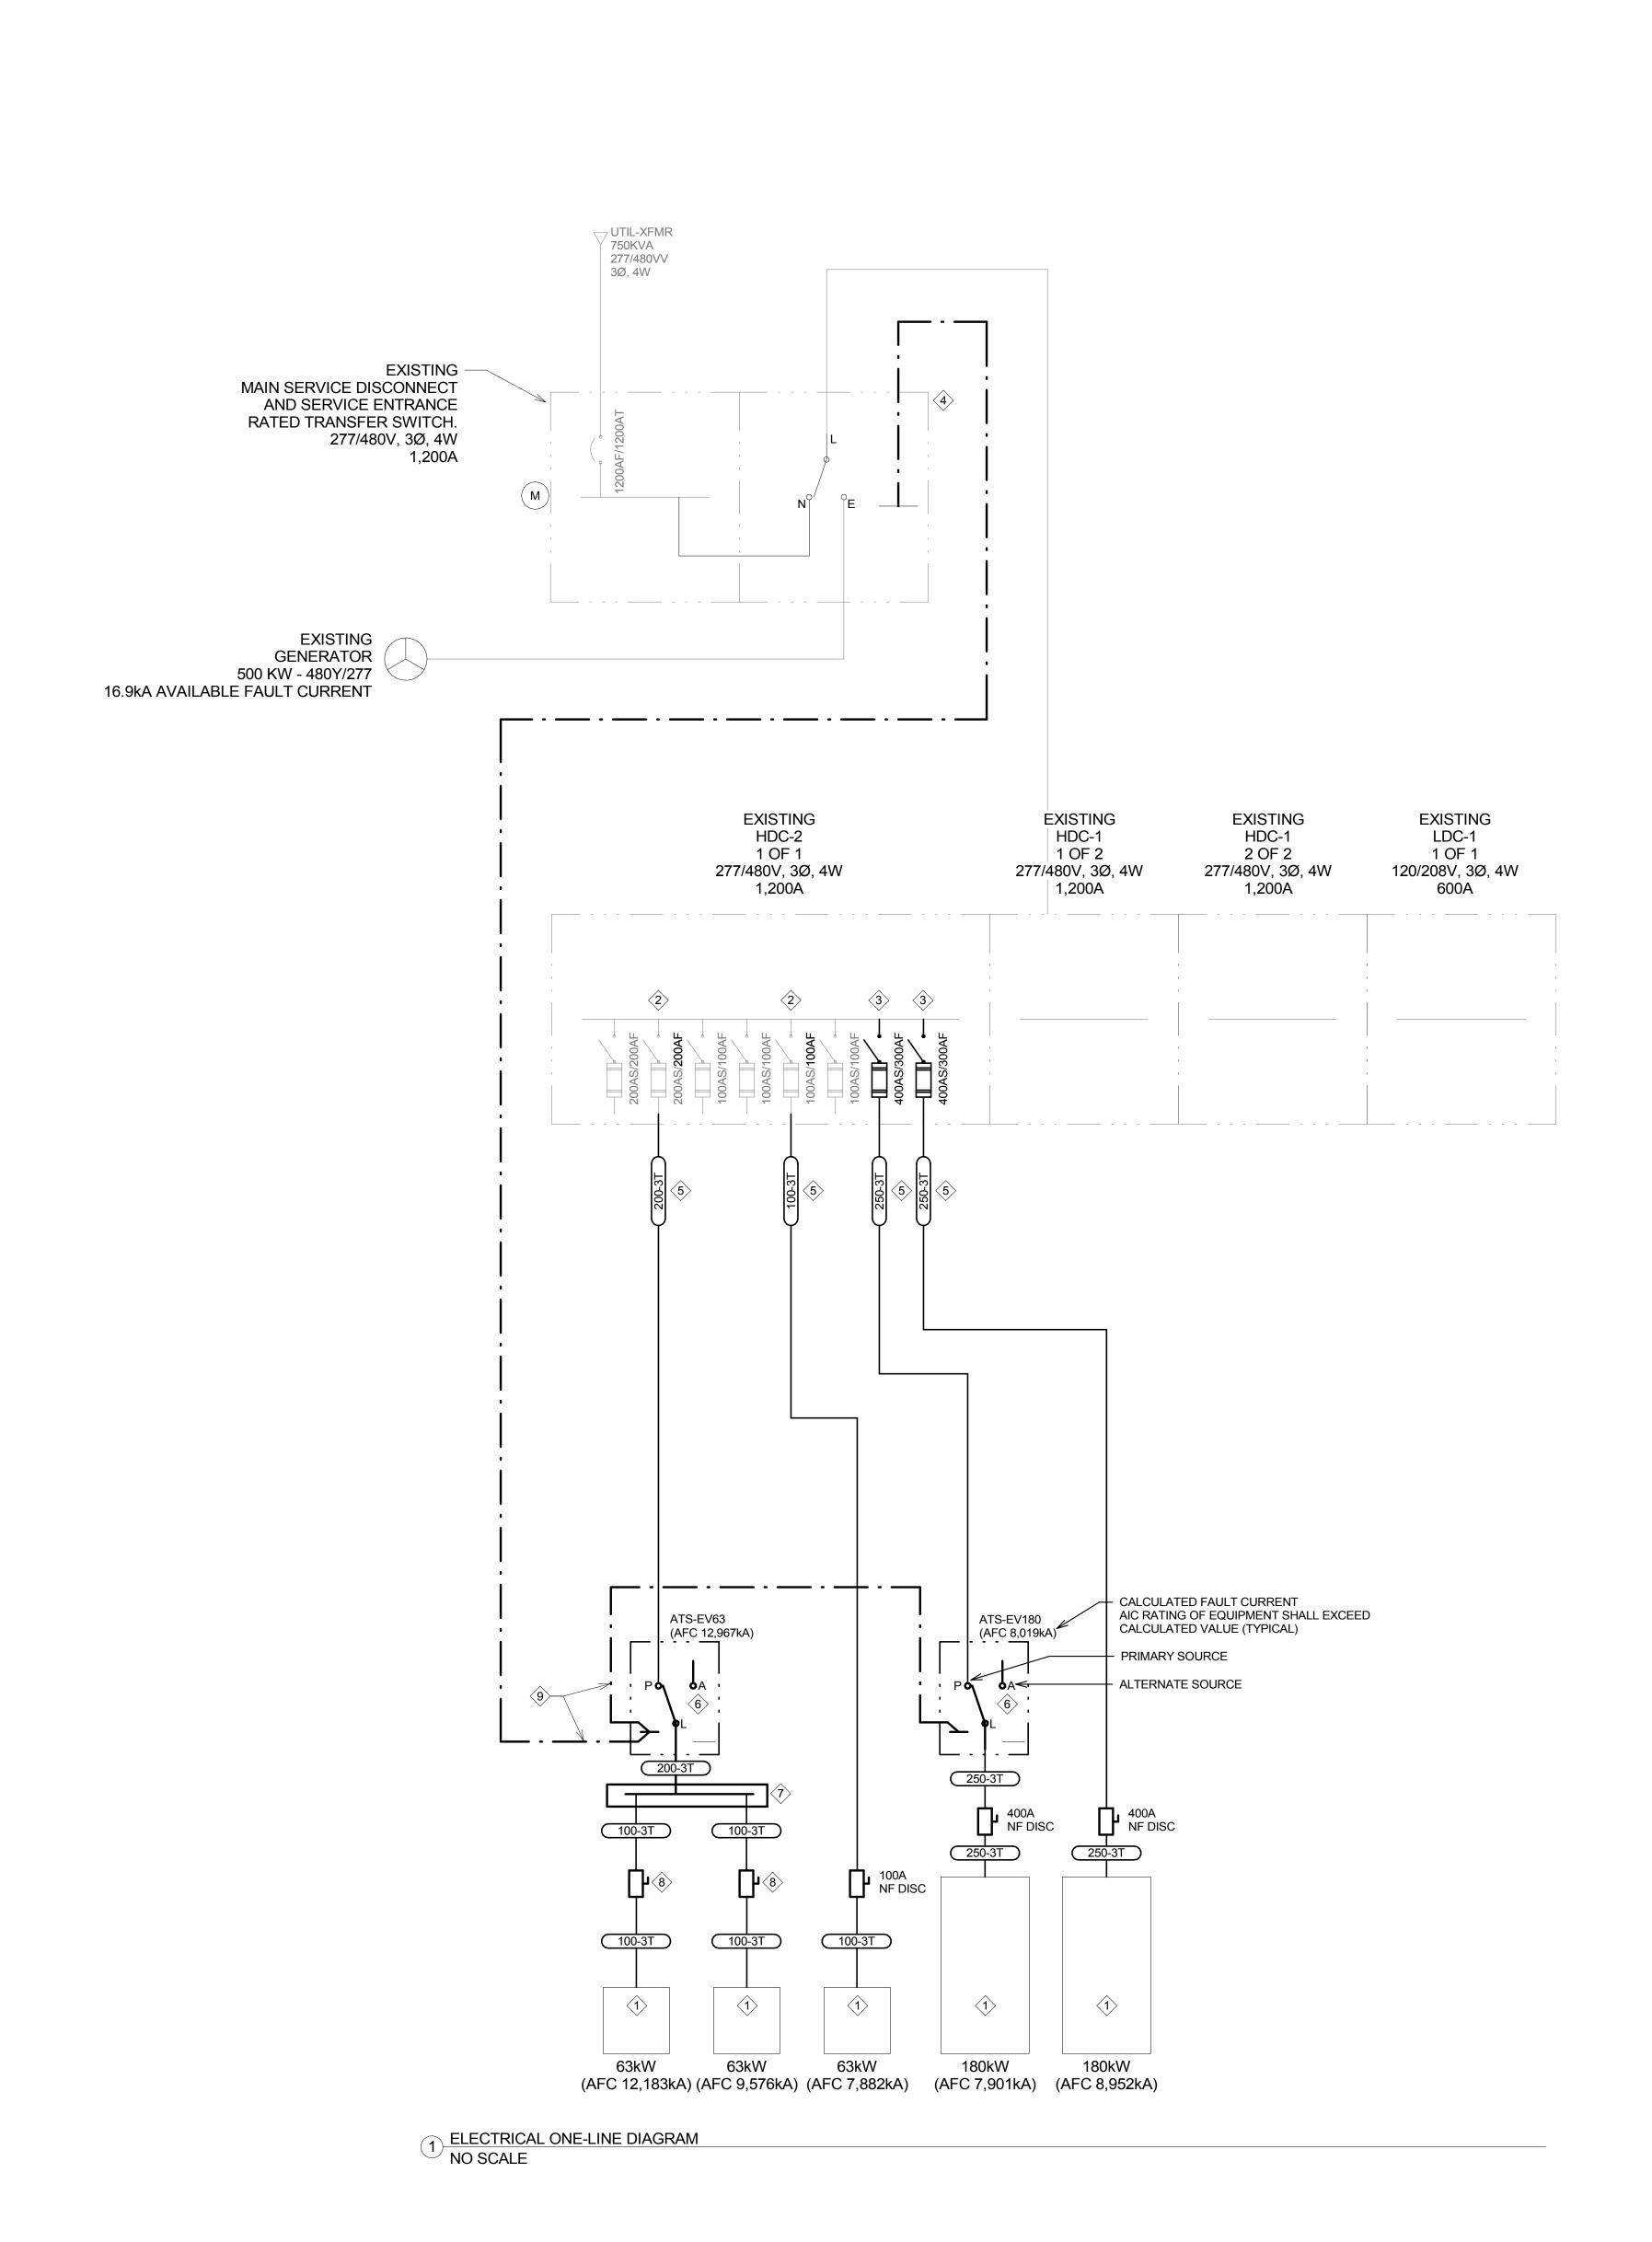

ET EDEN PRAIRIE, MN 55346



Dunham Associates, Inc. 50 South Sixth Street / Suite 1100 Minneapolis, Minnesota 55402-1540 PHONE 612.465.7550 FAX 612.465.7551 WEB dunhameng.com mechanical + electrical consulting engineering

CONSULTANTS

CERTIFICATION

I HEREBY CERTIFY THAT THIS
PLAN, SPECIFICATION, OR
REPORT WAS PREPARED BY ME
OR UNDER MY DIRECT
SUPERVISION AND THAT I AM A
DULY LICENSED PROFESSIONAL
ENGINEER UNDER THE LAWS OF
THE STATE OF MINNESOTA.

Registration Number 51923

REVISIONS No. Date Description
09/23/2024 CD ISSUE

THIS SHEET MAY BE A REDUCED COPY. THE BAR ABOVE IS 1" LONG ON A FULL SIZE SHEET. DRAWING SCALES APPLY TO FULL SIZE SHEETS.

Checked: DS

SHEET TITLE

ELECTRICAL BUILDING OVERALL PLAN

E1.0

Project Number: 0425099-000-00

COPYRIGHT © 2021 DUNHAM ASSOCIATES, INC.





| TRANS     | FER S\  | WITCH | SCHEDUL     | .E             |            |          |        |         |       |
|-----------|---------|-------|-------------|----------------|------------|----------|--------|---------|-------|
| ATS NAME  | VOLTAGE | SIZE  | SWITCH TYPE | TRANSFER POLES | TRANSITION | MOUNTING | ACCESS | OPTIONS | NOTES |
| ATS-EV63  | 480 V   | 300 A | AUTOMATIC   | 3              | OPEN       | WALL     | FRONT  | LSR     | 1     |
| ATS-EV180 | 480 V   | 300 A | AUTOMATIC   | 3              | OPEN       | WALL     | FRONT  | LSR     | 1     |

TRANSFER SWITCH OPTIONS: BI - BYPASS ISOLATION

DO - DRAW OUT IPM - IN-PHASE MONITOR ECC - ELEVATOR CONTROL CONTACTS LSR - LOAD SHED RELAY ECM - ETHERNET COMMUNICATIONS MODULE

ESR - ELEVATOR/ESCALATOR PRE-TRANSFER ON - OVERSIZ