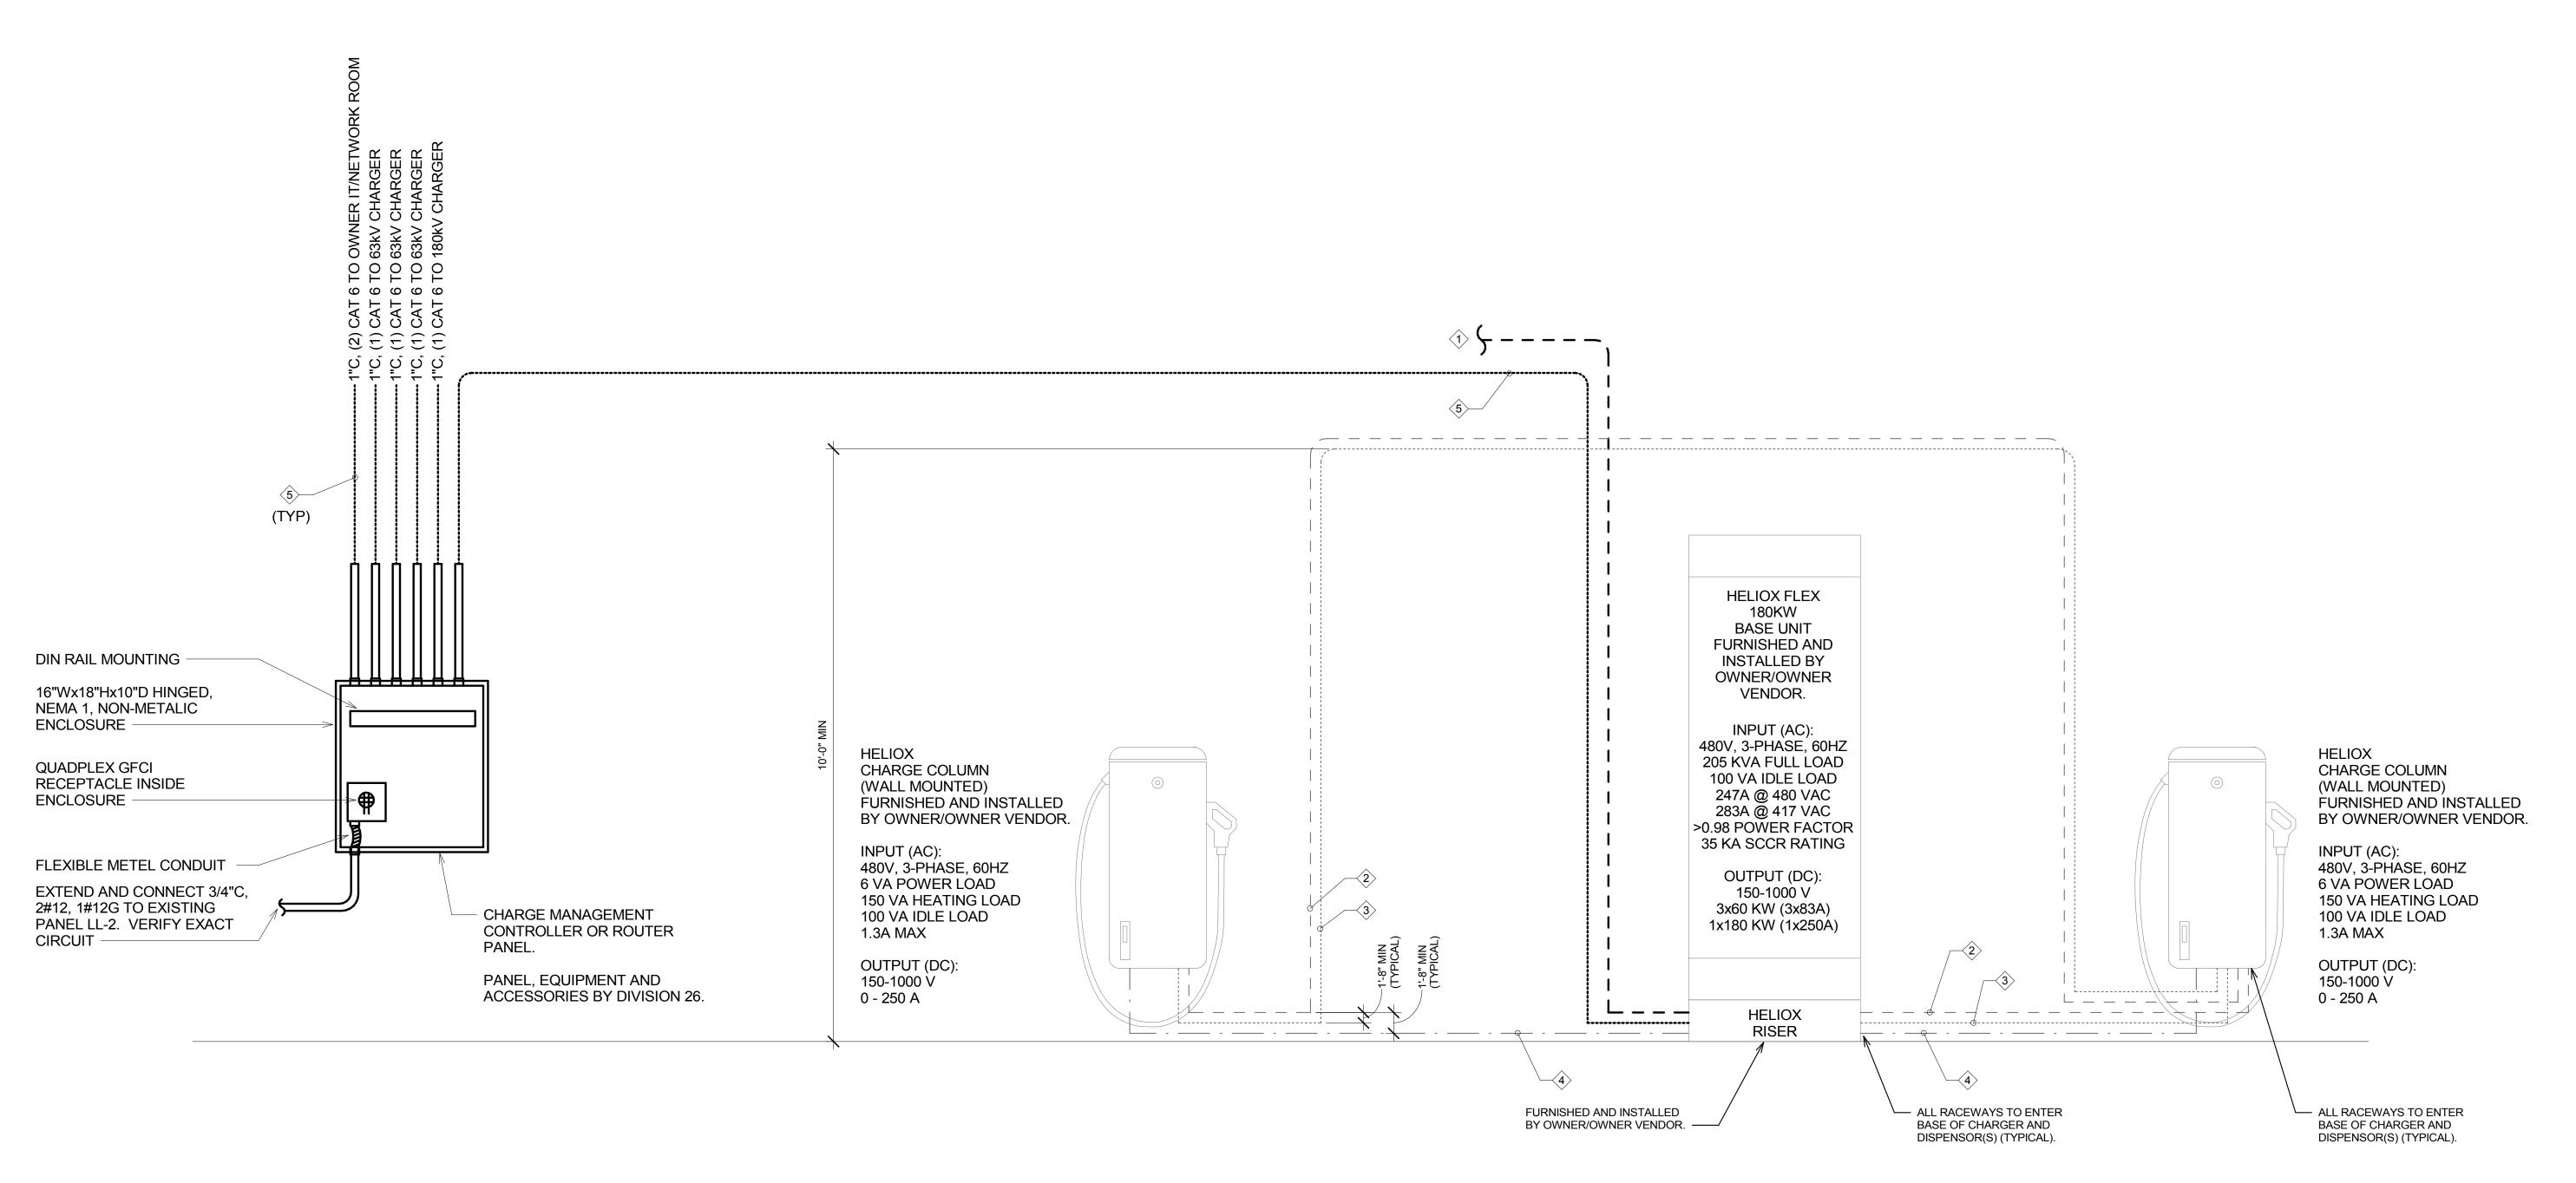

DULY LICENSED PROFESSIONAL ENGINEER UNDER THE LAWS OF THE STATE OF MINNESOTA.

CERTIFICATION

I HEREBY CERTIFY THAT THIS PLAN, SPECIFICATION, OR REPORT WAS PREPARED BY ME

OR UNDER MY DIRECT SUPERVISION AND THAT I AM A

SOUTHWEST TRANSIT

SOUTHWEST TRANSIT

14405 WEST 62ND STREET

EDEN PRAIRIE, MN 55346

DUNHAM

Dunham Associates, Inc.

PHONE 612.465.7550 FAX 612.465.7551

CONSULTANTS

WEB dunhameng.com mechanical + electrical consulting engineering

50 South Sixth Street / Suite 1100

Minneapolis, Minnesota 55402-1540

Registration Number 51923

REVISIONS No. Date Description 09/23/2024 CD ISSUE

THIS SHEET MAY BE A REDUCED

COPY. THE BAR ABOVE IS 1"
LONG ON A FULL SIZE SHEET.
DRAWING SCALES APPLY TO FULL SIZE SHEETS.

Checked: DS

SHEET TITLE

ELECTRICAL ONE-LINE DIAGRAM

**E3.0** 



|            | FEEDER SCHEDULE (PER 180kW SYSTEM)                |                                                              |                                                                                                                                                                                                                           |                                                                                                                                                                                                                                                             |  |  |  |  |
|------------|---------------------------------------------------|--------------------------------------------------------------|-----------------------------------------------------